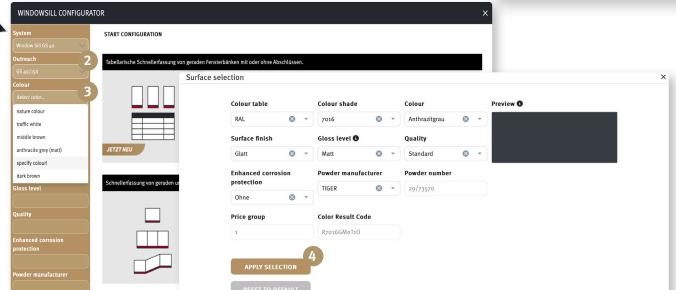

#### Select required window sill system

Select "GS40" or "GS25" and click on "Start configurator" 1.

Select "Outreach" 2 Chose beteween In-stock colours and Special Coating to specify "Colour" 3.

All possible parameters/ filters can be set. After selecting desired colour, click on "Apply selection" 4.

System can be changed again if required.