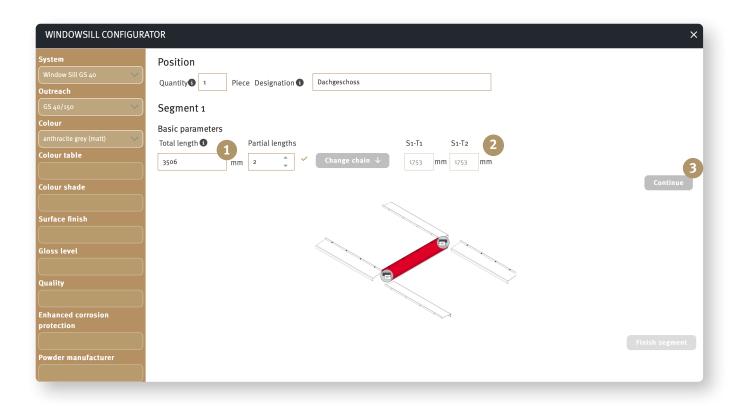

#### Option 2: Quick entry of segmented window sills

Start Configurator.

Enter **1** "Quantity" of required window sills.

An optional **2 "Piece description"** can be added.

Click on **3 "Continue"**.

Enter required 1 "Total length".

2 "Partial length" can be changed.

Click on **3 "Continue"**.