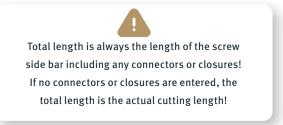

"GS25" and click on "Start configurator" 1.

Select "Outreach" 2 Chose beteween In-stock colours and Special Coating to specify "Colour" 3.

All possible parameters/ filters can be set. After selecting desired colour, click on "Apply selection" 4.

System can be changed again if required.





## Select configurator

#### 1. Option:

For multiple identical window sills indifferent lengths.



#### 2. Option:

Especially for segmented window sills or for inside and outside corners.



#### Option 2: Quick entry of segmented window sills

Start Configurator.

Enter **1** "Quantity" of required window sills.

An optional **2 "Piece description"** can be added.

Click on **3 "Continue"**.





Enter required 1 "Total length".

2 "Partial length" can be changed.

Click on **3 "Continue"**.





# Option 2: Quick entry of segmented window sills

Click on **1** "Connection between partial lengths".

Select **Cutting angle left/right"**.

Click on **3 "Select connection"**.





Select appropriate accessories by clicking 

"Yes".

2 If the "Yes" option is selected for Sound isolation, packaging type "Standard Plus" can be selected and can only be selected when sound isolation has been ordered.

Sound isolation is then applied to the window sills with adhesive.

Select 3 "Packaging type", default setting is Standard.



If you need to change something, you can return to the segment here **1** "Edit".

Metal window sills complete. Do you need additional metal window sills of the same kind? 2 "Add another position".

Is everything entered/selected correctly and the order complete? 3