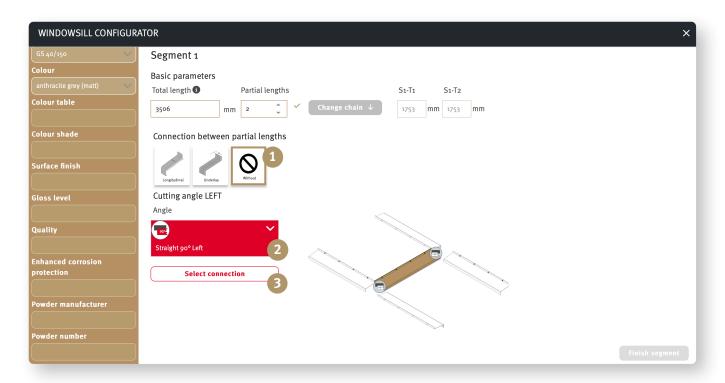

# Option 2: Quick entry of segmented window sills

Click on **1** "Connection between partial lengths".

Select **Cutting angle left/right"**.

Click on **3 "Select connection"**.

Select appropriate accessories by clicking 