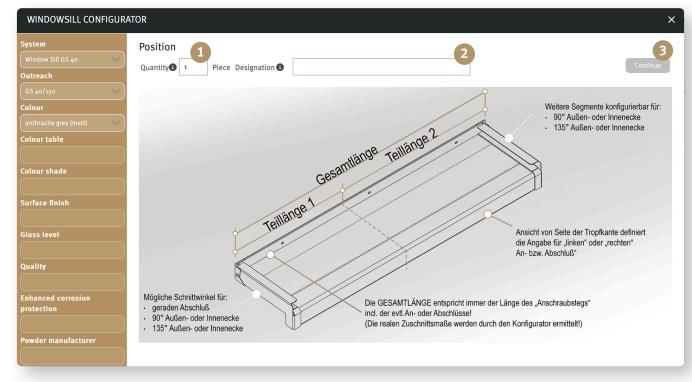

#### Option 2: Quick entry of segmented window sills

Start Configurator.

Enter **1** "Quantity" of required window sills.

An optional **2 "Piece description"** can be added.

Click on **3 "Continue"**.

Enter required 1 "Total length".

2 "Partial length" can be changed.

Click on **3 "Continue"**.