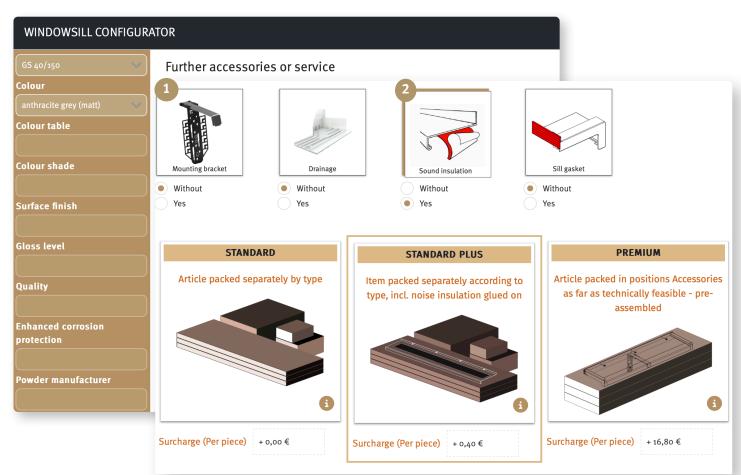

# Option 2: Quick entry of segmented window sills

Click on **1** "Connection between partial lengths".

Select **Cutting angle left/right"**.

Click on **3 "Select connection"**.

Select appropriate accessories by clicking 

"Yes".

2 If the "Yes" option is selected for Sound isolation, packaging type "Standard Plus" can be selected and can only be selected when sound isolation has been ordered.

Sound isolation is then applied to the window sills with adhesive.

Select 3 "Packaging type", default setting is Standard.

If you need to change something, you can return to the segment here **1** "Edit".

Metal window sills complete. Do you need additional metal window sills of the same kind? 2 "Add another position".