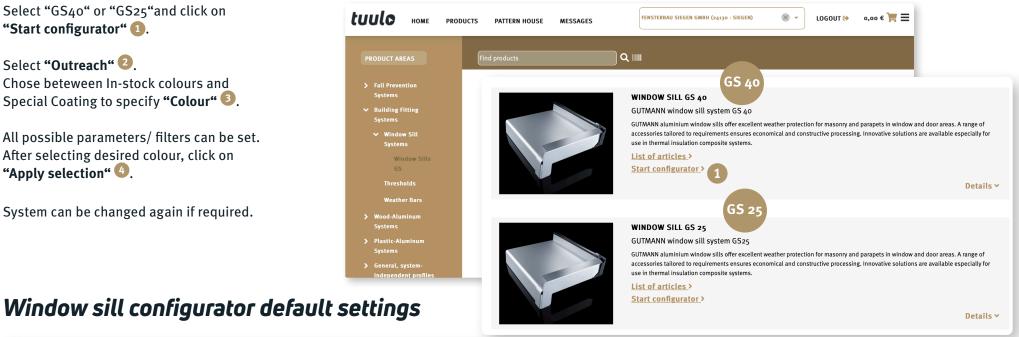

#### Select required window sill system

Select "GS40" or "GS25" and click on "Start configurator" 1.

Select "Outreach" 2 Chose beteween In-stock colours and Special Coating to specify "Colour" 3.

All possible parameters/ filters can be set. After selecting desired colour, click on "Apply selection" 4.

System can be changed again if required.