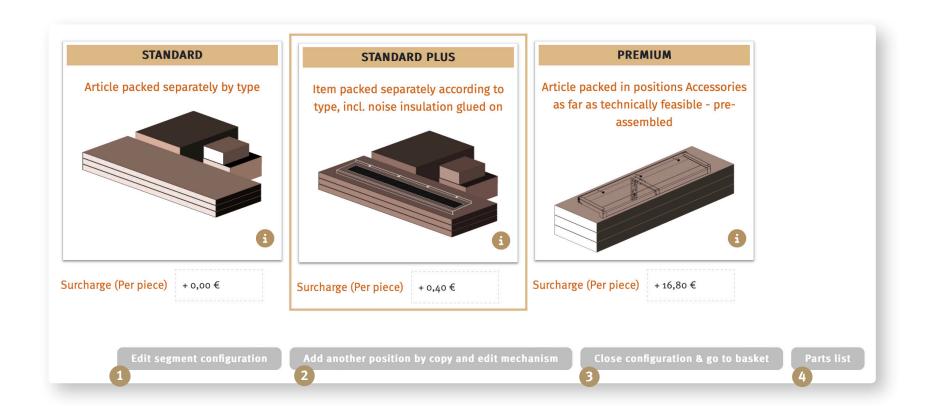

Select 3 "Packaging type", default setting is Standard.

If you need to change something, you can return to the segment here **1** "Edit".

Metal window sills complete. Do you need additional metal window sills of the same kind? 2 "Add another position".

Is everything entered/selected correctly and the order complete? 3 "Close configuration & go to basket".

Display 3 "Parts list".

If you would like to know how the fast entry of straight and segmented window sills with extended functionality works, take a look at the brochure Fast entry of straight and segmented window sills.